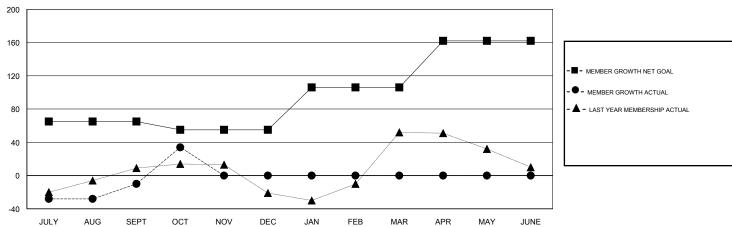

# LOCATION CALIFORNIA

**GMT CA** 

| Clubs         |               |           |               | Members               |                           |                         |                                                    |
|---------------|---------------|-----------|---------------|-----------------------|---------------------------|-------------------------|----------------------------------------------------|
|               | RESULTS FOR   | 2018-2019 |               | RESULTS FOR 2018-2019 |                           |                         |                                                    |
| QUARTER       | NEW CLUB GOAL | NEW CLUBS | DROPPED CLUBS | QUARTER               | MEMBER GROWTH NET<br>GOAL | MEMBER GROWTH<br>ACTUAL | DROPPED<br>MEMBERS ACTUAL<br>(including transfers) |
| JULY/AUG/SEPT | 2             | 1         | 0             | JULY/AUG/SEPT         | 65                        | 73                      | 79                                                 |
| OCT/NOV/DEC   | 1             | 0         | 0             | OCT/NOV/DEC           | -10                       | 51                      | 7                                                  |
| JAN/FEB/MAR   | 1             | 0         | 0             | JAN/FEB/MAR           | 51                        | 0                       | 0                                                  |
| APR/MAY/JUNE  | 1             | 0         | 0             | APR/MAY/JUNE          | 56                        | 0                       | 0                                                  |